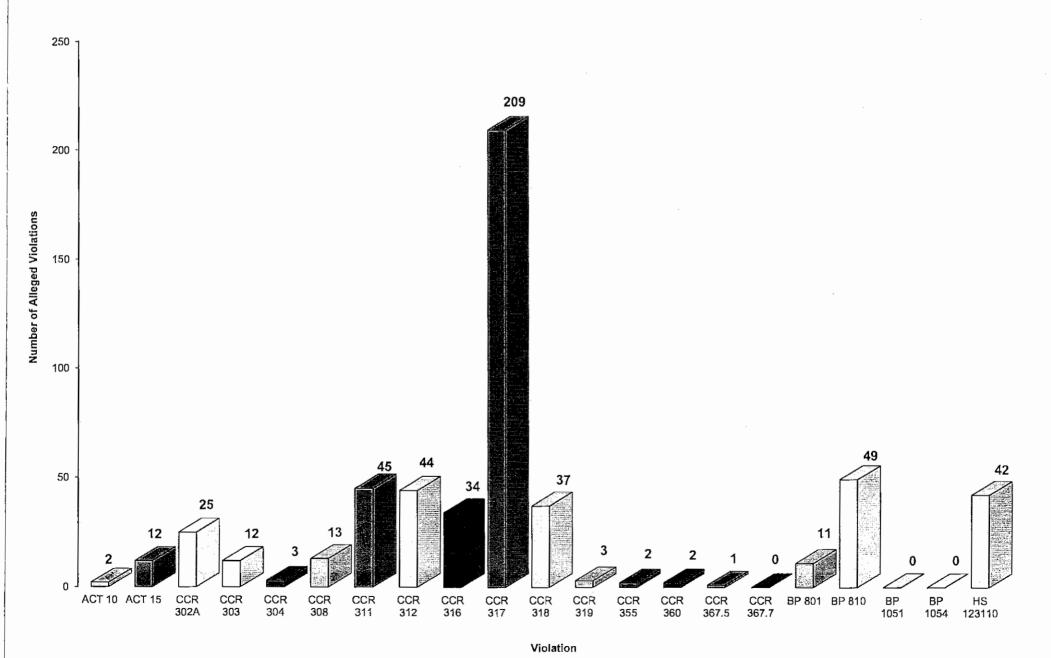

gal Practice
- 316 Responsibility for Conduct on Premises
- 317 Unprofessional Conduct
- 318 Chiropractic Patient Records/Accountable Billing
- 319 Free or Discount Services
- 355 Renewal and Restoration
- 360 Continuing Education Audits
- 367.5 Application, Review of Refusal to Approve (corporations)
- 367.7 Name of Corporation

### **Business and Professions Code (BP):**

- 801 Professional Reporting Requirements (malpractice settlements)
- 810 Insurance Fraud
- 1051 Apply for a Corporation with the Board
- 1054 Name of Chiropractic Corporation

### Health and Safety Code (HS):

123110 - Patient Access to Health Records

FISCAL YEAR 2012

July 1, 2011 - June 30, 2012

Total Number of Complaints Opened - 391

Total Number of Violations - 546 (A complaint may contain multiple violations)



FISCAL YEAR 2012

July 1, 2011 - June 30, 2012

Total Number of Accusations Filed - 41

Total Number of Violations - 104 (An accusation may contain multiple violations)



**V**iolation

### Violation Codes/Descriptions

### California Code of Regulations (CCR) Section 317 – Unprofessional Conduct:

- (a) Gross Negligence
- (b) Repeated Negligent Acts
- (c) Incompetence
- (d) Excessive Treatment
- (e) Conduct Endangering Public
- (f) Administering to Oneself Drugs/Alcohol
- (g) Conviction of a Crime Related to Chiropractic Duties
- (h) Conviction of a Crime Involving Moral Turpitude/Physical Violence/etc.
- (i) Conviction of a Crime Involving Drugs or Alcohol
- (i) Dispensing Narcotics/Dangerous Drugs/etc.
- (k) Moral Turpitude/Corruption/etc
- (I) False Representation
- (m) Violation of