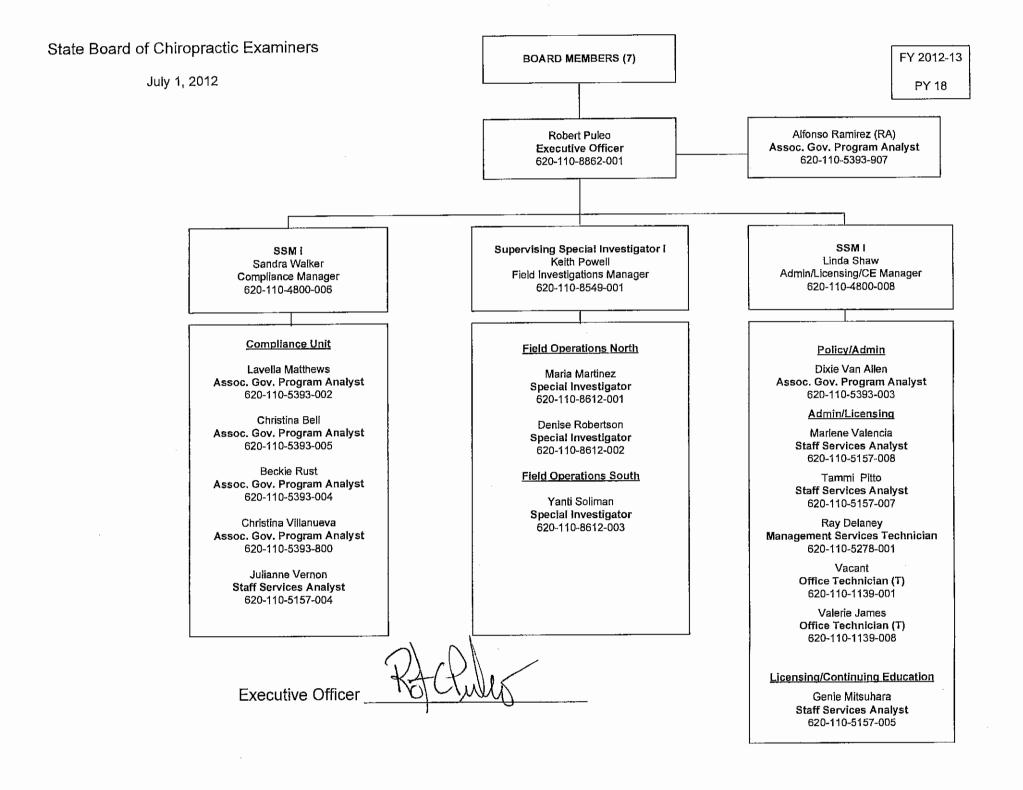

#### Staff Present

Robert Puleo. Executive Officer Spencer Walker, Staff Counsel Linda Shaw, Staff Services Manager Sandra Walker, Staff Services Manager Dixie Van Allen, Associate Governmental Program Analyst Alfonso Ramirez, Retired Annuitant Ray Delaney, Management Services Technician Valerie James, Office Technician