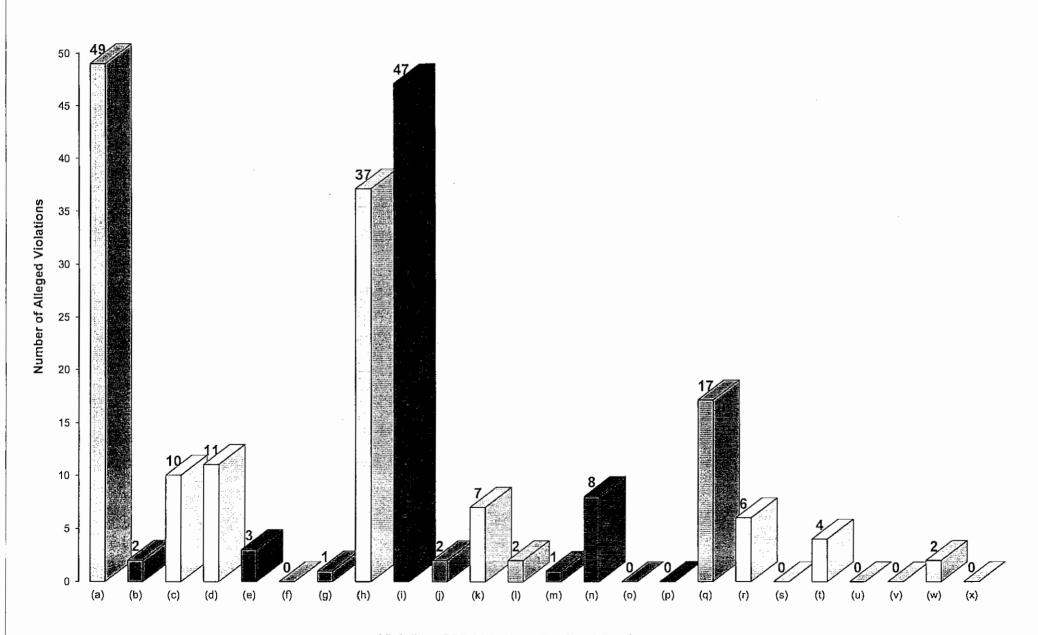

/Corruption/etc
- (I) False Representation
- (m) Violation of the ACT/Regulations
- (n) False Statement Given in Connection with an Application for Licensure
- (o) Impersonating an Applicant
- (p) Illegal Advertising related to Violations of Section 17500 BP
- (q) Fraud/Misrepresentation
- (r) Unauthorized Disclosure of Patient Records
- (s) Employment/Use of Cappers or Steerers
- (t) Offer/Receive Compensation for Referral
- (u) Participate in an Illegal Referral Service
- (v) Waiving Deductible or Co-Pay
- (w) Fail to Refer Patient to Physician/Surgeon/etc.
- (x) Offer or Substitution of Spinal Manipulation for Vaccination

FISCAL YEAR 2012

July 1, 2011 - June 30, 2012

Total Number of Complaints Opened Alleging Violation of CCR 317 - 209

(A complaint may contain multiple violations)



Violation: CCR 317 - Unprofessional Conduct



Date:

July 5, 2012

To:

**Board Members** 

From:

Robert Puleo

**Executive Officer** 

Subject:

Ratification of Formerly Approved Doctors of Chiropractic for Licensure

This is to request that the Board ratify the attached list of individuals as Doctors of Chiropractic at the July 19, 2012, public meeting.

Between May 1, 2012 and June 30, 2012, staff reviewed and confirmed that the applicants met all statutory and regulatory requirements.

If you have any questions or concerns, please contact me at your earliest opportunity.

# Approval By Ratification of Formerly Approved License Applications May 1, 2012 – June 30, 2012

| Name (First, Middle, Last) |            | st)            | Date Issued | DC#   |
|----------------------------|--