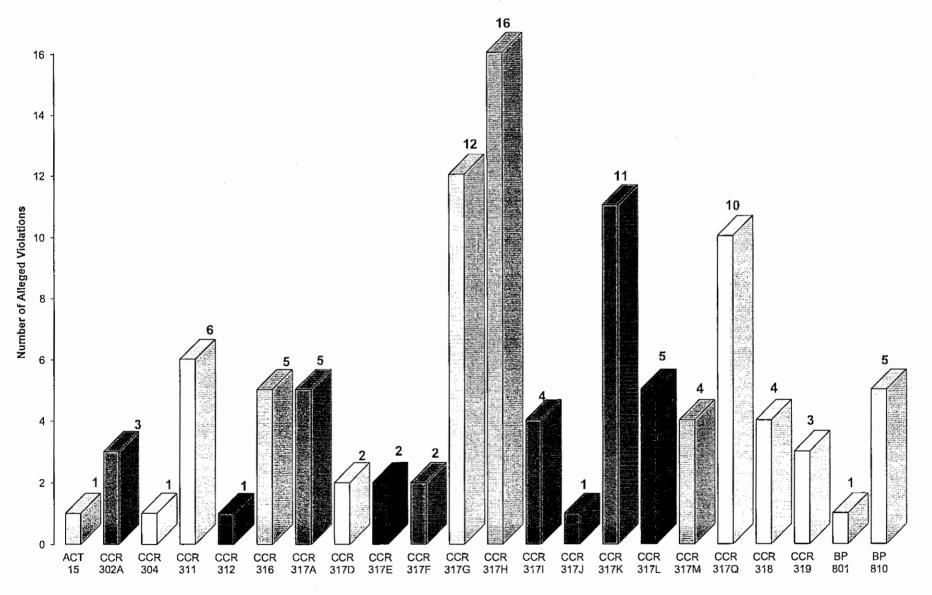

s
- 355 Renewal and Restoration
- 360 Continuing Education Audits
- 367.5 Application, Review of Refusal to Approve (corporations)
- 367.7 Name of Corporation

### **Business and Professions Code (BP):**

- 801 Professional Reporting Requirements (malpractice settlements)
- 810 Insurance Fraud
- 1051 Apply for a Corporation with the Board
- 1054 Name of Chiropractic Corporation

### Health and Safety Code (HS):

123110 - Patient Access to Health Records

FISCAL YEAR 2012

July 1, 2011 - June 30, 2012

Total Number of Complaints Opened - 391

Total Number of Violations - 546 (A complaint may contain multiple violations)



FISCAL YEAR 2012

July 1, 2011 - June 30, 2012

Total Number of Accusations Filed - 41

Total Number of Violations - 104 (An accusation may contain multiple violations)



**V**iolation

### Violation Codes/Descriptions

### California Code of Regulations (CCR) Section 317 – Unprofessional Conduct:

- (a) Gross Negligence
- (b) Repeated Negligent Acts
- (c) Incompetence
- (d) Excessive Treatment
- (e) Conduct Endangering Public
- (f) Administering to Oneself Drugs/Alcohol
- (g) Conviction of a Crime Related to Chiropractic Duties
- (h) Conviction of a Crime Involving Moral Turpitude/Physical Violence/etc.
- (i) Conviction of a Crime Involving Drugs or Alcohol
- (i) Dispensing Narcotics/Dangerous Drugs/etc.
- (k) Moral Turpitude/Corruption/etc
- (I) False Representation
- (m) Violation of the ACT/Regulations
- (n) False Statement Given in Connection with an Application for Licensure
- (o) Impersonating an Applicant
- (p) Illegal Advertising related to Viola