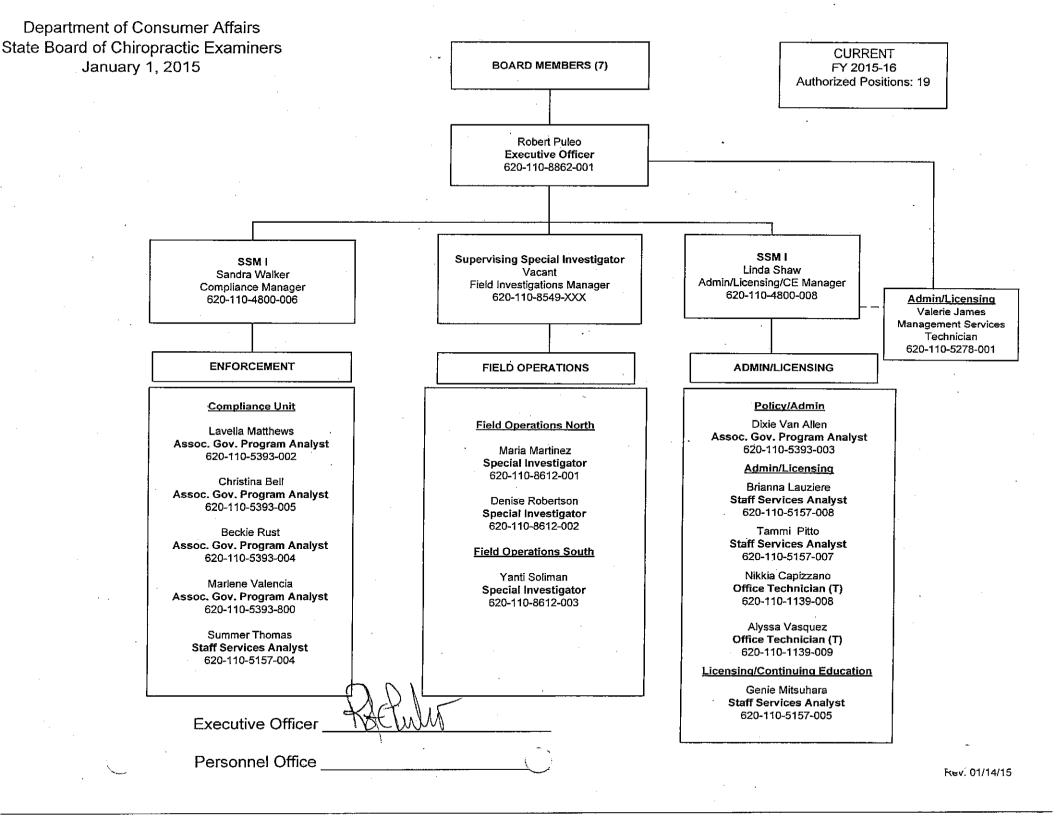

#### **Executive Officer's Report**

Mr. Puleo gave the Executive Officer Report. The topics covered were Administration, Budget, Licensing and Enforcement.

Mr. Puleo stated there are no staff changes and all positions have been filled with the exception of the Special Investigator position, which is in the recruitment process. Dr. Elginer requested clarification on Maria Martinez position number.