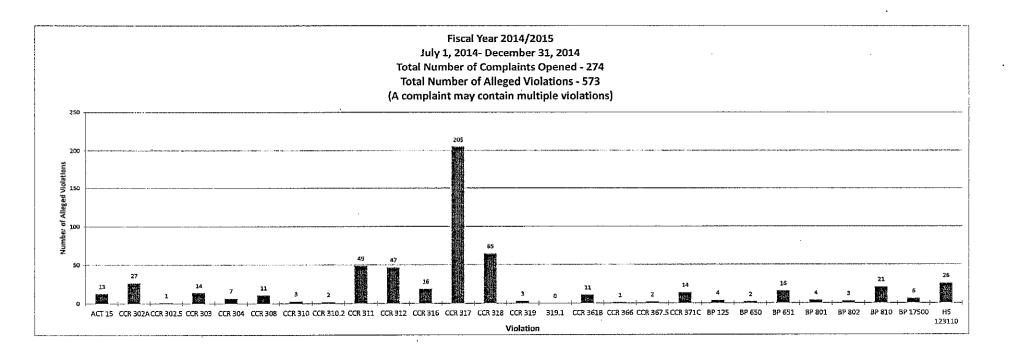

Mr. Puleo reported on the enforcement statistics. Mr. Puleo announced, with the help of Ms. Shaw and Ms. Lauziere, the Board held a Health Care Executive Officers Council (Council) meeting and it was very well received by the other Board and Bureau Executive Officers. He also stated that the Council will meet quarterly, but the group decided to meet more frequently at the onset to share ideas such as training for Executive Officers. He also indicated that Christine Lally, Deputy Director, Board and Bureau Relations and Brian Clifford, Manager, DCA Division of Legislative and Regulatory Review, also participated in the meeting.