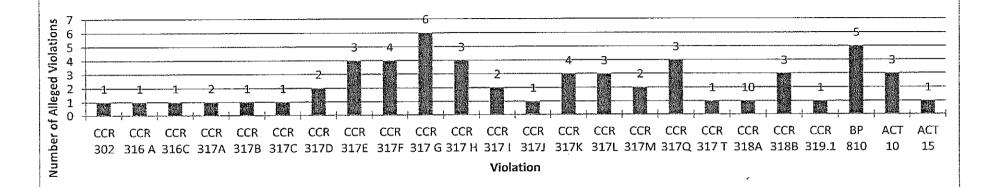

Mr. Puleo reported on the enforcement statistics. Mr. Puleo announced, with the help of Ms. Shaw and Ms. Lauziere, the Board held a Health Care Executive Officers Council (Council) meeting and it was very well received by the other Board and Bureau Executive Officers. He also stated that the Council will meet quarterly, but the group decided to meet more frequently at the onset to share ideas such as training for Executive Officers. He also indicated that Christine Lally, Deputy Director, Board and Bureau Relations and Brian Clifford, Manager, DCA Division of Legislative and Regulatory Review, also participated in the meeting.