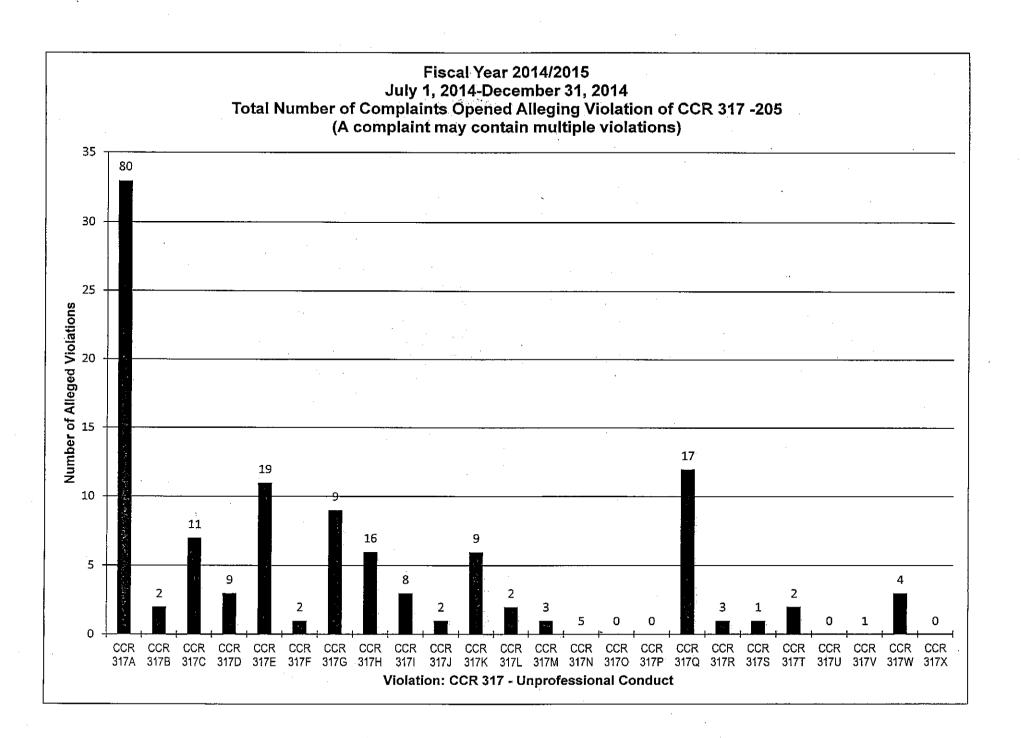

Mr. Puleo reported on the enforcement statistics. Mr. Puleo announced, with the help of Ms. Shaw and Ms. Lauziere, the Board held a Health Care Executive Officers Council (Council) meeting and it was very well received by the other Board and Bureau Executive Officers. He also stated that the Council will meet quarterly, but the group decided to meet more frequently at the onset to share ideas such as training for Executive Officers. He also indicated that Christine Lally, Deputy Director, Board and Bureau Relations and Brian Clifford, Manager, DCA Division of Legislative and Regulatory Review, also participated in the meeting.