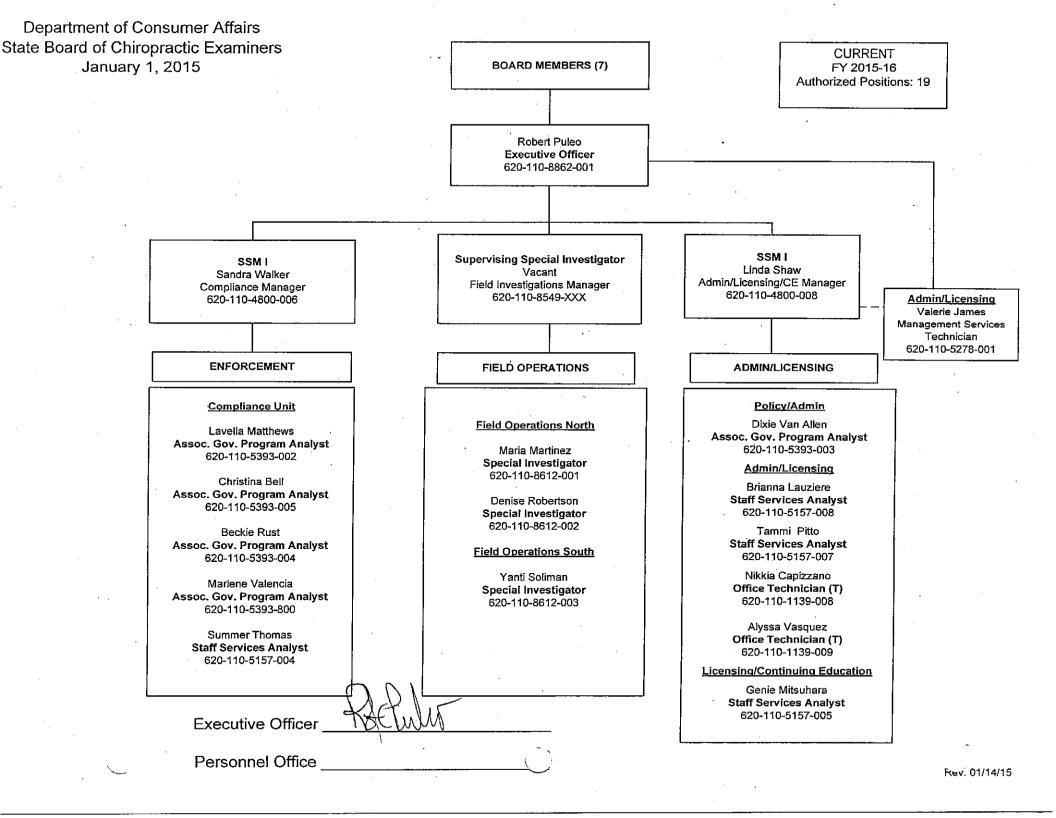

#### Staff Present

Robert Puleo, Executive Officer
Kristy Schieldge, Attorney III
Linda Shaw, Staff Services Manager I
Sandra Walker, Staff Services Manager I
Maria Martinez, Special Investigator
Dixie Van Allen, Associate Governmental Program Analyst
Valerie James, Management Services Technician

#### **Executive Officer's Report**

Mr. Puleo gave the Executive Officer Report. The topics covered were Administration, Budget, Licensing and Enforcement.

Mr. Puleo stated there are no staff changes and all positions have been filled with the exception of the Special Investigator position, which is in the recruitment process. Dr. Elginer requested clarification on Maria Martinez position number.

Mr. Puleo reported on the enforcement statistics. Mr. Puleo announced, with the help of Ms. Shaw and Ms. Lauziere, the Board held a Health Care Executive Officers Council (Council) meeting and it was very well received by the other Board and Bureau Executive Officers. He also stated that the Council will meet quarterly, but the group decided to meet more frequently at the onset to share ideas such as training for Executive Officers. He also indicated that Christine Lally, Deputy Director, Board and Bureau Relations and Brian Clifford, Manager, DCA Division of Legislative and Regulatory Review, also participated in the meeting.

Mr. Puleo advised that consumer satisfaction surveys are being sent out following complaint closures via an electronic link.

Mr. Puleo announced that a new enforcement analyst, Summer Thomas, was hired in the Compliance Unit.