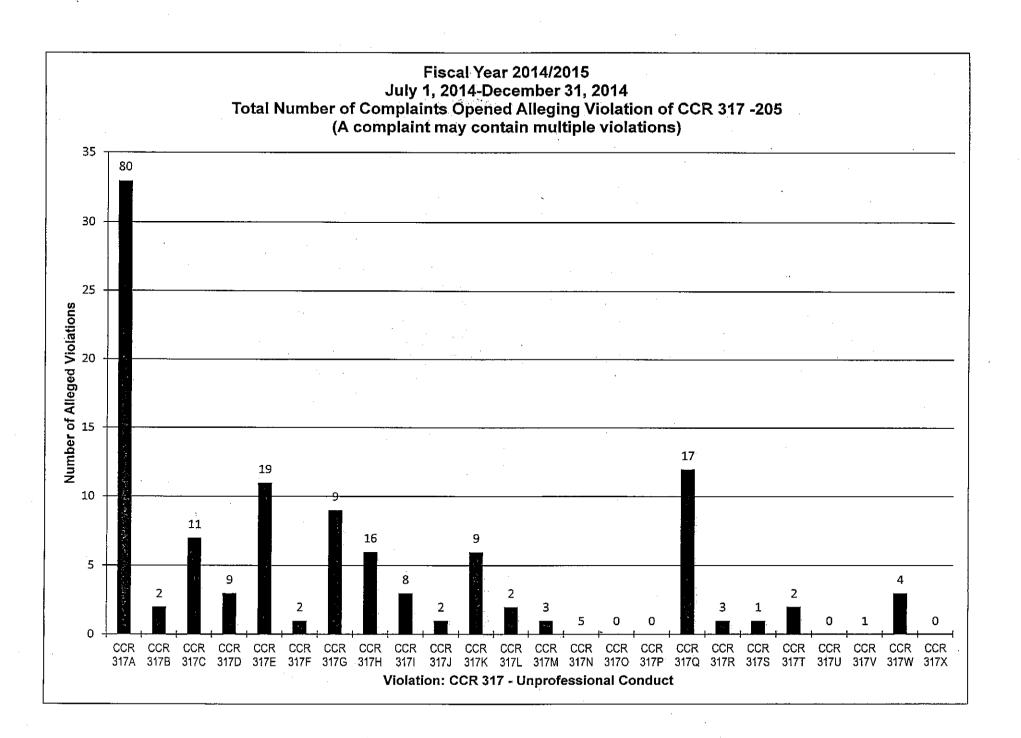

#### **BCE Enforcement Committee Meetings Update**

Dr. Azzolino reported on the items discussed at the Enforcement Committee Meeting. The Committee is working on possible changes to the language of California Code of Regulations Section 318-Patient Records. The Committee is also reviewing the qualifications, criteria and standards for the selection of Expert Consultants. They are working on language for the trigger option of when SB 1441 Uniform Standards apply. Lastly, the Committee approved the language for the Consumer Protection Enforcement Initiative (CPEI) Regulations.